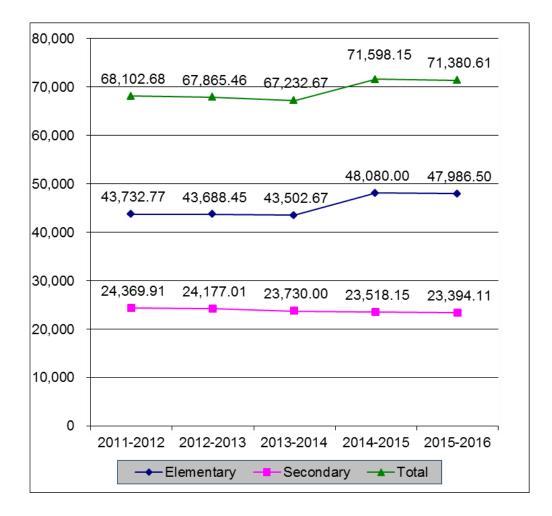

### **Average Daily Enrolment - Table**

|                           | 2011-2012<br>Actual | 2012-2013<br>Actual | 2013-2014<br>Actual | 2014-2015<br>Revised * | 2015-2016<br>Estimates |
|---------------------------|---------------------|---------------------|---------------------|------------------------|------------------------|
| Elementary Students       |                     |                     |                     |                        |                        |
| Junior Kindergarten       | 2,188.75            | 2,223.00            | 2,127.75            | 4,381.50               | 4,341.50               |
| Senior Kindergarten       | 2,356.00            | 2,355.00            | 2,380.00            | 4,658.00               | 4,763.00               |
| Grades 1 to 3             | 14,965.00           | 14,730.50           | 14,508.04           | 14,592.00              | 14,524.50              |
| Grades 4 to 8             | 24,183.52           | 24,330.95           | 24,423.38           | 24,387.50              | 24,298.50              |
| Sub-Total                 | 43,693.27           | 43,639.45           | 43,439.17           | 48,019.00              | 47,927.50              |
| Tuition Paying            | 39.50               | 49.00               | 63.50               | 61.00                  | 59.00                  |
| Total Elementary Students | 43,732.77           | 43,688.45           | 43,502.67           | 48,080.00              | 47,986.50              |
| Secondary Students        |                     |                     |                     |                        |                        |
| Under age 21              | 23,040.15           | 22,880.50           | 22,428.87           | 22,208.06              | 22,036.47              |
| Age 21 and over           | 939.75              | 851.01              | 869.13              | 835.09                 | 881.64                 |
| Sub-Total                 | 23,979.90           | 23,731.51           | 23,298.00           | 23,043.15              | 22,918.11              |
| Tuition Paying            | 390.01              | 445.50              | 432.00              | 475.00                 | 476.00                 |
| Total Secondary Students  | 24,369.91           | 24,177.01           | 23,730.00           | 23,518.15              | 23,394.11              |
| Grand Total               | 68,102.68           | 67,865.46           | 67,232.67           | 71,598.15              | 71,380.61              |

### **Average Daily Enrolment – Trend Analysis Chart**