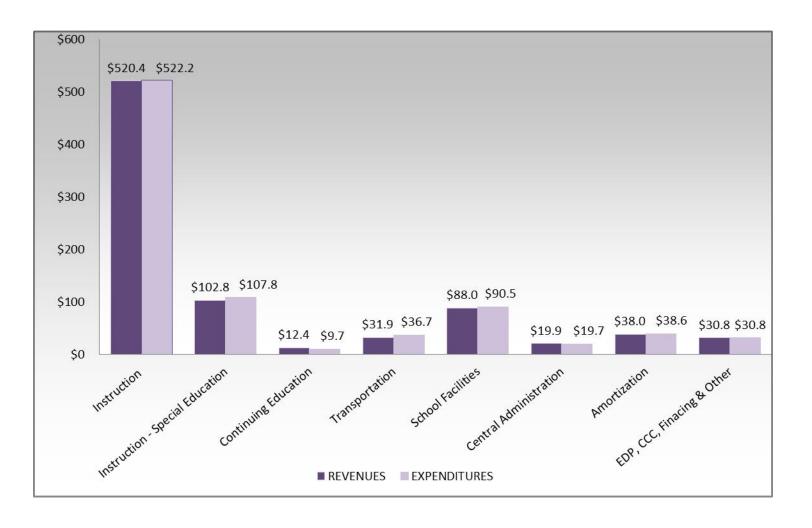

### **Net Enveloping Summary – Table**

|                                                            | Projected<br>Expenditures | <br>ints and Other<br>Revenues | Surplus /<br>(Shortfall) |
|------------------------------------------------------------|---------------------------|--------------------------------|--------------------------|
| Instruction                                                | \$<br>522,154,734         | \$<br>520,355,757              | \$<br>(1,798,977)        |
| Instruction - Special Education                            | 107,821,280               | 102,771,719                    | (5,049,561)              |
| Continuing Education                                       | 9,730,460                 | 12,391,655                     | 2,661,195                |
| Transportation                                             | 36,735,691                | 31,928,536                     | (4,807,155)              |
| School Facilities                                          | 90,465,614                | 87,954,344                     | (2,511,270)              |
| Central Administration                                     | 19,658,706                | 19,868,358                     | 209,652                  |
| Amortization                                               | 38,595,727                | 37,994,724                     | (601,003)                |
| Extended Day Program/Child Care Centres, Financing & Other | 30,820,527                | 30,820,527                     | -                        |
| Total                                                      | \$<br>855,982,738         | \$<br>844,085,619              | \$<br>(11,897,119)       |

### Net Enveloping Chart of Revenue and Expenditures (In \$Millions)

7

\_